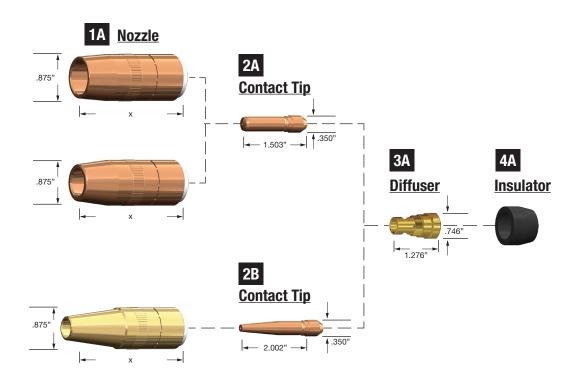

# BERNARD® STYLE

## COMPATIBLE WITH CENTERFIRE™†



#### COMPATIBLE WITH LARGE CENTERFIRE™†





## BERNARD® STYLE

## COMPATIBLE WITH CENTERFIRE™ †

| 1.                                    | NOZZLES        |                         | I.D.    | <b>LENGTH</b>      |
|---------------------------------------|----------------|-------------------------|---------|--------------------|
| Α                                     | NS-5800C       | Flush Copper            | 5/8"    | 2.015              |
|                                       | NS-5818C       | 1/8" Recess Copper      | 5/8"    | 2.141              |
|                                       | NS-5800B       | Flush Brass             | 5/8"    | 2.015              |
|                                       | NS-5818B       | 1/8" Recess Brass       | 5/8"    | 2.141              |
|