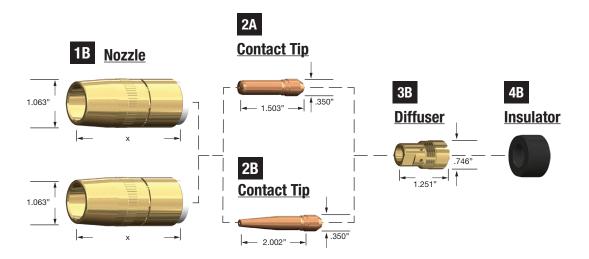

# BERNARD® STYLE

## COMPATIBLE WITH CENTERFIRE™†



#### COMPATIBLE WITH LARGE CENTERFIRE™†





## BERNARD® STYLE

## COMPATIBLE WITH CENTERFIRE™ †

| 1.                                    | NOZZLES        |                         | I.D.    | <b>LENGTH</b>      |
|---------------------------------------|----------------|-------------------------|---------|--------------------|
| Α                                     | NS-5800C       | Flush Copper            | 5/8"    | 2.015              |
|                                       | NS-5818C       | 1/8" Recess Copper      | 5/8"    | 2.141              |
|                                       | NS-5800B       | Flush Brass             | 5/8"    | 2.015              |
|                                       | NS-5818B       | 1/8" Recess Brass       | 5/8"    | 2.141              |
|                                       | NS-12